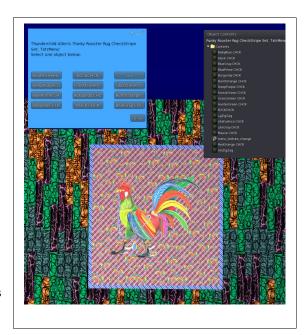

# PUNKY ROOSTER RUGS CHECKERED STRIPPED MENU SELECT

These are checkered colored background rugs. They are on a basic prim.

One of the rugs has a selection menu so you can choose the rug you want at any time.

Multiple smaller Punky Roosters in the background and one large punky rooster in the middle. A edge board design

frames in the rug. The rug can be stretched to larger or

smaller sizes.

This is a collection of the rug pairs available for the summer of 2020. If there's a color you want that isn't diplayed, send me the RGB values of the background you want and I'll get one created for you.

## **Modify and Transfer**

- Prim Rug with menu for artwork selections
- Texture images inside Rug

Copyable products can be redelivered. If you lose your items, both the SL Marketplace and CasperVend systems can redeliver your purchase.