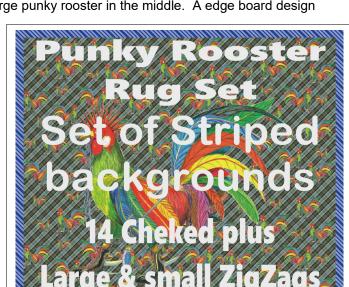

# PUNKY ROOSTER RUGS CHECKERED STRIPPED MENU SELECT

These are checkered colored background rugs. They are on a basic prim.

One of the rugs has a selection menu so you can choose the rug you want at any time.

Multiple smaller Punky Roosters in the background and one large punky rooster in the middle. A edge board design

frames in the rug. The rug can be stretched to larger or

smaller sizes.

This is a collection of the rug pairs available for the summer of 2020. If there's a color you want that isn't diplayed, send me the RGB values of the background you want and I'll get one created for you.